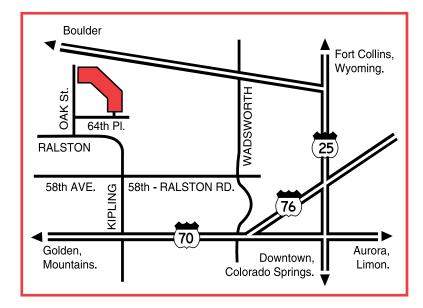

**SUNDAY:** Drive in registration very welcome

LOCATION: Oak Park, W 64th Place. (see map) in Arvada.

**AGENDA:** Registration begins. 7:30 AM and ends at NOON. Voting ends at 12:00 PM. Awards approximately 2:00